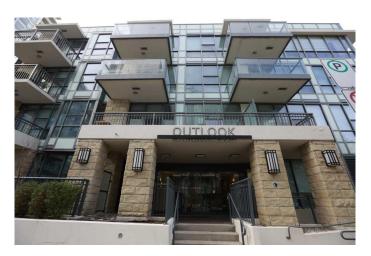

### \$259,900

1 Bedroom, 1.00 Bathroom, 378 sqft Residential on 0.00 Acres

Chinatown, Calgary, Alberta

\* PRICE REDUCED \* Good starter home or investment property, welcome to this very well kept apartment unit in the heart of downtown. Walking distance to Prince's Island Park, Bow River, restaurants, public transits, and shopping. It features laminated flooring throughout and tiles in the bathroom, quartz counter tops, high end stainless appliances, and gas cook top, good size balcony with beautiful view of the Bow River and BBQ gas hood up, and in suite laundry. It has underground parking stall and storage locker. This building has 24 hours concierge/security, large gym area, hot tub, pool table, guest suite, and also underground visitor parking. It closes to park, playground, restaurants, shopping, and easy access to major roads. \*\* 304 51 Waterfront Mews SW \*\*

# **Community Information**

Address 304, 51 Waterfront Mews Sw

Subdivision Chinatown

City Calgary
County Calgary
Province Alberta

Postal Code T2P 0X3