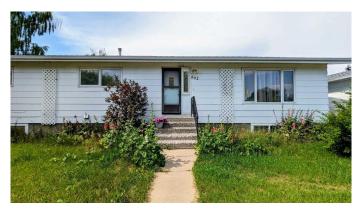

## \$369,000

5 Bedroom, 4.00 Bathroom, 1,359 sqft Residential on 0.12 Acres

Brentwood\_Strathmore, Strathmore, Alberta

PRICE REDUCED!!!Attention investors and potential homeowners, this 5-bedroom, 4-bathroom bungalow is on a large 500 metre corner lot and features a 14'x30' garage, a 10'x30' deck, and a fully developed, 1,253 sq ft basement. This a great house for large families or those wanting roommates or tenants as there are three bedroom two bathrooms on the main floor and two bedrooms and two bathrooms the basement that each have their own living room and kitchen areas and are easily accessed by the back door entrance of the house which can be shared with the whole house or can be used exclusively by those with living in the basement giving the option of private entrances and privacy amongst occupants. Whether you need space for the kids, in-laws, roommates, tenants, or hobbies, or home office or workspace the basement offers endless possibilities. The main floor includes 3 bedrooms and 2 bathrooms. It boasts a bright, open concept of living and dining area with large windows and a skylight, creating a welcoming and warm atmosphere. The spacious primary bedroom can accommodate a king-sized bed and features a 4-piece ensuite and a large closet. Two additional bedrooms and a full bathroom complete the main floor, offering plenty of space. The back door of the house can also be used as a separate entrance for the basement users. In addition to the garage, there is a double-wide cement pad and ample parking space at the