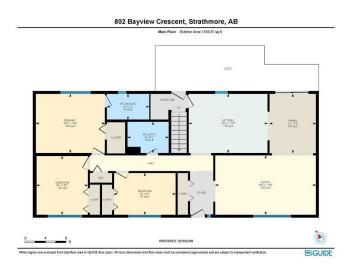

## \$369,000

5 Bedroom, 4.00 Bathroom, 1,359 sqft Residential on 0.12 Acres

Brentwood\_Strathmore, Strathmore, Alberta

PRICE REDUCED!!!Attention investors and potential homeowners, this 5-bedroom, 4-bathroom bungalow is on a large 500 metre corner lot and features a 14'x30' garage, a 10'x30' deck, and a fully developed, 1,253 sq ft basement. This a great house for large families or those wanting roommates or tenants as there are three bedroom two bathrooms on the main floor and two bedrooms and two bathrooms the basement that each have their own living room and kitchen areas and are easily accessed by the back door entrance of the house which can be shared with the whole house or can be used exclusively by those with living in the basement giving the option of private entrances and privacy amongst occupants. Whether you need space for the kids, in-laws, roommates, tenants, or hobbies, or home office or workspace the basement offers endless possibilities. The main floor includes 3 bedrooms and 2 bathrooms. It boasts a bright, open concept of living and dining area with large windows and a skylight, creating a welcoming and warm atmosphere. The spacious primary bedroom can accommodate a king-sized bed and features a 4-piece ensuite and a large closet. Two additional bedrooms and a full bathroom complete the main floor, offering plenty of space. The back door of the house can also be used as a separate entrance for the basement users. In addition to the garage, there is a double-wide cement pad and ample parking space at the

#### **Essential Information**

MLS® # A2192882 Price \$369,000

Bedrooms 5

Bathrooms 4.00

Full Baths 4

Square Footage 1,359 Acres 0.12

Year Built 1977

Type Residential Sub-Type Detached