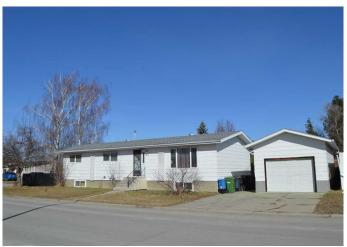

## \$369,000

5 Bedroom, 4.00 Bathroom, 1,359 sqft Residential on 0.12 Acres

Brentwood\_Strathmore, Strathmore, Alberta

PRICE REDUCED!!!Attention investors and potential homeowners, this 5-bedroom, 4-bathroom bungalow is on a large 500 metre corner lot and features a 14'x30' garage, a 10'x30' deck, and a fully developed, 1,253 sq ft basement. This a great house for large families or those wanting roommates or tenants as there are three bedroom two bathrooms on the main floor and two bedrooms and two bathrooms the basement that each have their own living room and kitchen areas and are easily accessed by the back door entrance of the house which can be shared with the whole house or can be used exclusively by those with living in the basement giving the option of private entrances and privacy amongst occupants. Whether you need space for the kids, in-laws, roommates, tenants, or hobbies, or home office or workspace the basement offers endless possibilities. The main floor includes 3 bedrooms and 2 bathrooms. It boasts a bright, open concept of living and dining area with large windows and a skylight, creating a welcoming and warm atmosphere. The spacious primary bedroom can accommodate a king-sized bed and features a 4-piece ensuite and a large closet. Two additional bedrooms and a full bathroom complete the main floor, offering plenty of space. The back door of the house can also be used as a separate entrance for the basement users. In addition to the garage, there is a double-wide cement pad and ample parking space at the

#### **Amenities**

Parking Spaces 3

Parking Additional Parking, Driveway, Front Drive, Garage Door Opener, Off

Street, On Street, Oversized, Single Garage Attached

# of Garages 1