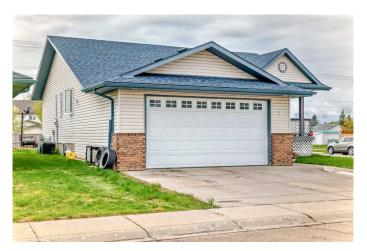

## \$600,000

5 Bedroom, 3.00 Bathroom, 1,283 sqft Residential on 0.14 Acres

Maplewood., Strathmore, Alberta

NEW ROOF, SIDING, EAVESTROUGH. AIR CONDITIONED. Great Corner Lot. Lots of Off-Street Parking. Cul-de-sac Location. Property is Expansive Not Expensive. Potential Plus. Central Air Conditioned.5 Bedrooms. 3 Bathrooms. 2 Laundry Areas Up/Dow. Fully Developed. Fenced Yard. Pet Friendly. Hot Tub. Cement Pad in Backyard. Great for Basketball. Upper Deck 20 x 9. Lower Deck 28x18. Gas hook-up for the Barbeque. Covered Porch 16X5. Enjoy the Outdoor Space. South Backyard. Great Home for 2 families. Come See.

#### **Essential Information**

MLS® # A2195166 Price \$600,000

Bedrooms 5

Bathrooms 3.00

Full Baths 3

Square Footage 1,283

Acres 0.14

Year Built 1998

#### **Exterior**

Exterior Features Private Yard

Lot Description Back Yard, Front Yard, Landscaped, Corner Lot, Cul-De-Sac, Low

Maintenance Landscape, Level

Roof Asphalt Shingle

Construction Vinyl Siding

Foundation Poured Concrete