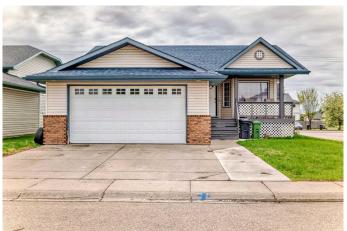

## \$600,000

5 Bedroom, 3.00 Bathroom, 1,283 sqft Residential on 0.14 Acres

Maplewood., Strathmore, Alberta

NEW ROOF, SIDING, EAVESTROUGH. AIR CONDITIONED. Great Corner Lot. Lots of Off-Street Parking. Cul-de-sac Location. Property is Expansive Not Expensive. Potential Plus. Central Air Conditioned.5 Bedrooms. 3 Bathrooms. 2 Laundry Areas Up/Dow. Fully Developed. Fenced Yard. Pet Friendly. Hot Tub. Cement Pad in Backyard. Great for Basketball. Upper Deck 20 x 9. Lower Deck 28x18. Gas hook-up for the Barbeque. Covered Porch 16X5. Enjoy the Outdoor Space. South Backyard. Great Home for 2 families. Come See.

#### **Essential Information**

MLS® # A2195166 Price \$600,000

Bedrooms 5

Bathrooms 3.00

Full Baths 3

Square Footage 1,283

Acres 0.14

Year Built 1998

#### **Exterior**

Exterior Features Private Yard

Lot Description Back Yard, Front Yard, Landscaped, Corner Lot, Cul-De-Sac, Low

Maintenance Landscape, Level

Roof Asphalt Shingle

Construction Vinyl Siding

Foundation Poured Concrete