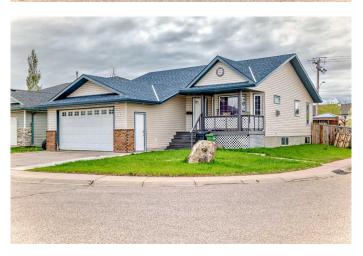

## \$600,000

5 Bedroom, 3.00 Bathroom, 1,283 sqft Residential on 0.14 Acres

Maplewood., Strathmore, Alberta

NEW ROOF, SIDING, EAVESTROUGH. AIR CONDITIONED. Great Corner Lot. Lots of Off-Street Parking. Cul-de-sac Location. Property is Expansive Not Expensive. Potential Plus. Central Air Conditioned.5 Bedrooms. 3 Bathrooms. 2 Laundry Areas Up/Dow. Fully Developed. Fenced Yard. Pet Friendly. Hot Tub. Cement Pad in Backyard. Great for Basketball. Upper Deck 20 x 9. Lower Deck 28x18. Gas hook-up for the Barbeque. Covered Porch 16X5. Enjoy the Outdoor Space. South Backyard. Great Home for 2 families. Come See.

#### **Essential Information**

MLS® # A2195166 Price \$600,000

Bedrooms 5

Bathrooms 3.00

Full Baths 3

Square Footage 1,283

Acres 0.14

Year Built 1998

#### **Exterior**

Exterior Features Private Yard

Lot Description Back Yard, Front Yard, Landscaped, Corner Lot, Cul-De-Sac, Low

Maintenance Landscape, Level

Roof Asphalt Shingle

Construction Vinyl Siding

Foundation Poured Concrete