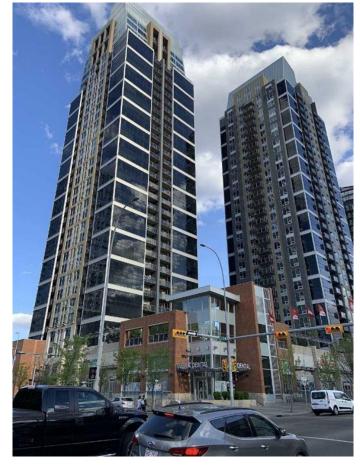

# \$409,000 - 707, 211 13 Avenue Se, Calgary

MLS® #A2204908

# \$409,000

2 Bedroom, 2.00 Bathroom, 924 sqft Residential on 0.00 Acres

Beltline, Calgary, Alberta

Step into this beautifully maintained 2-bedroom, 2-bathroom condo featuring stunning views of Downtown, the Stampede Grounds, and convenient access to 17 Ave, the Bow River, and transit. The thoughtful layout includes two spacious bedrooms, two full bathrooms, a modern kitchen, and a bright, open-concept living room that flows out to a balcony with beautiful views and plenty of natural light. This condo comes fully furnished, with all furniture and fixtures included for your convenience. The Nuera building offers a range of top-tier amenities, including a staffed reception desk, security, elevators, a fully equipped fitness center, visitor parking, and bike storage. Ideally located just steps from dining, shopping, transit, and directly across from the Stampede Grounds, this property offers the perfect mix of style and convenience. Contact your favorite Realtor to schedule a private showing today!

# **Community Information**

Address 707, 211 13 Avenue Se

Subdivision Beltline
City Calgary
County Calgary
Province Alberta
Postal Code T2G1E1