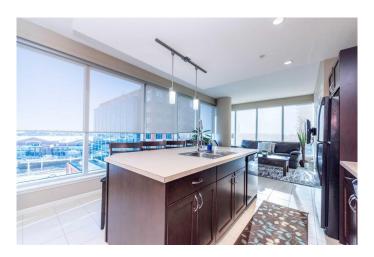

# \$409,000

2 Bedroom, 2.00 Bathroom, 924 sqft Residential on 0.00 Acres

Beltline, Calgary, Alberta

Step into this beautifully maintained 2-bedroom, 2-bathroom condo featuring stunning views of Downtown, the Stampede Grounds, and convenient access to 17 Ave, the Bow River, and transit. The thoughtful layout includes two spacious bedrooms, two full bathrooms, a modern kitchen, and a bright, open-concept living room that flows out to a balcony with beautiful views and plenty of natural light. This condo comes fully furnished, with all furniture and fixtures included for your convenience. The Nuera building offers a range of top-tier amenities, including a staffed reception desk, security, elevators, a fully equipped fitness center, visitor parking, and bike storage. Ideally located just steps from dining, shopping, transit, and directly across from the Stampede Grounds, this property offers the perfect mix of style and convenience. Contact your favorite Realtor to schedule a private showing today!

#### Interior

Interior Features Kitchen Island

Appliances Dishwasher, Electric Stove, Microwave, Refrigerator, Washer/Dryer

Stacked

Heating Central, Forced Air

Cooling Central Air