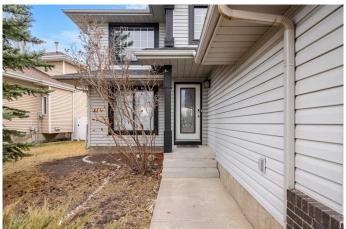

#### **Exterior**

Exterior Features None

Lot Description Back Yard, Irregular Lot, Landscaped, Treed

Roof Asphalt Shingle

Construction Vinyl Siding, Wood Frame

Foundation Poured Concrete