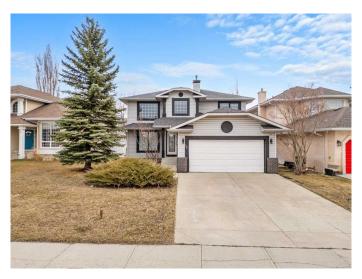

## \$825,000

3 Bedroom, 3.00 Bathroom, 2,267 sqft Residential on 0.13 Acres

Douglasdale/Glen, Calgary, Alberta

Nestled in the sought-after community of Douglasdale in Calgary, this charming home offers just over 2,200 square feet of stylish living space. With a double attached garage and a smartly designed layout, the home features two generously sized bedrooms alongside a spacious master retreat complete with its own ensuite. Thoughtfully updated and brimming with personality, the interior boasts a unique retro-inspired design that sets it apartâ€"think vibrant accents, vintage flair, and modern comforts seamlessly blended to create an unforgettable living experience. Whether you're entertaining or enjoying quiet nights in, this home is full of character and ready to impress.

#### **Essential Information**

MLS® # A2209402 Price \$825,000

Bedrooms 3

Bathrooms 3.00

Full Baths 2

Half Baths 1

Square Footage 2,267 Acres 0.13

Year Built 1992

Type Residential Sub-Type Detached

Style 2 Storey
Status Active