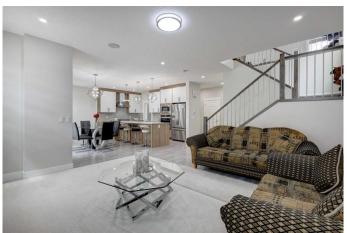

## \$919,999

4 Bedroom, 4.00 Bathroom, 2,479 sqft Residential on 0.10 Acres

Walden, Calgary, Alberta

OPEN HOUSE APRIL 26 & 27 (12:00-4:00PM) ATTACHED TRIPLE GARAGE | LOW-MAINTENANCE LOT | 4 BEDROOMS | 3.5 BATHROOMS | LARGE DECK | OPEN CONCEPT LAYOUT | BUILT-IN FEATURES | EACH BEDROOM HAS ITS OWN WASHROOM | SEPERATE ENTRANCE BASEMENT | - Welcome to this exceptional 4-BEDROOM, 3.5-BATHROOM HOME in the vibrant and family-friendly community of WALDEN! Boasting a RARE TRIPLE-ATTACHED GARAGE, this property offers unparalleled convenience, style, peace, and functionality. Step inside to an open and thoughtfully designed main floor layout, perfect for modern living. The upgraded kitchen features QUARTZ COUNTERTOPS, STAINLESS STEEL BUILT-IN APPLIANCES. and a well-sized dining area that flows seamlessly into the living room, making it ideal for both entertaining and everyday comfort. Upstairs, you'II find 4 SPACIOUS BEDROOMS, including A LUXURIOUS MASTER SUITE designed for SPA-LIKE RELAXATION, complete with a MASSIVE WALK-IN CLOSET to meet all your storage needs. The upper level also offers 3 full bathrooms, a BONUS ROOM that is perfect for entertaining or relaxing, and the convenience of an UPSTAIRS LAUNDRY ROOM equipped with a washer and dryer makes living here even easier! The unfinished basement with a SIDE ENTRANCE provides endless possibilities, whether you envision creating