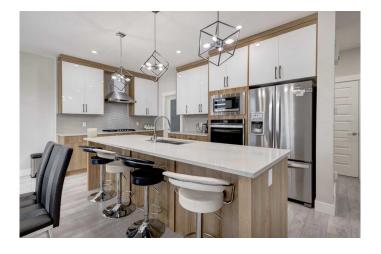

## \$919,999

4 Bedroom, 4.00 Bathroom, 2,479 sqft Residential on 0.10 Acres

Walden, Calgary, Alberta

OPEN HOUSE APRIL 26 & 27 (12:00-4:00PM) ATTACHED TRIPLE GARAGE | LOW-MAINTENANCE LOT | 4 BEDROOMS | 3.5 BATHROOMS | LARGE DECK | OPEN CONCEPT LAYOUT | BUILT-IN FEATURES | EACH BEDROOM HAS ITS OWN WASHROOM | SEPERATE ENTRANCE BASEMENT | - Welcome to this exceptional 4-BEDROOM, 3.5-BATHROOM HOME in the vibrant and family-friendly community of WALDEN! Boasting a RARE TRIPLE-ATTACHED GARAGE, this property offers unparalleled convenience, style, peace, and functionality. Step inside to an open and thoughtfully designed main floor layout, perfect for modern living. The upgraded kitchen features QUARTZ COUNTERTOPS, STAINLESS STEEL BUILT-IN APPLIANCES. and a well-sized dining area that flows seamlessly into the living room, making it ideal for both entertaining and everyday comfort. Upstairs, you'II find 4 SPACIOUS BEDROOMS, including A LUXURIOUS MASTER SUITE designed for SPA-LIKE RELAXATION, complete with a MASSIVE WALK-IN CLOSET to meet all your storage needs. The upper level also offers 3 full bathrooms, a BONUS ROOM that is perfect for entertaining or relaxing, and the convenience of an UPSTAIRS LAUNDRY ROOM equipped with a washer and dryer makes living here even easier! The unfinished basement with a SIDE ENTRANCE provides endless possibilities, whether you envision creating