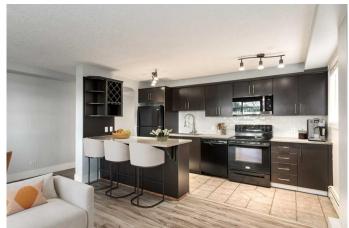

This bright and stylish 2-bedroom, 1-bathroom end unit condo offers the warmth of home with the modern upgrades you'II appreciate. Step inside to discover rich laminate floors and a fresh, neutral palette that complements any decor. The open-concept kitchen is both functional and elegant, complete with sleek granite countertops, rich espresso cabinetry, and a layout designed for both casual evenings and weekend entertaining.

### Interior

Interior Features Breakfast Bar, Granite Counters, Kitchen Island, Open Floorplan, Track

Lighting, Vinyl Windows

Appliances Dishwasher, Dryer, Electric Stove, Microwave Hood Fan, Refrigerator,