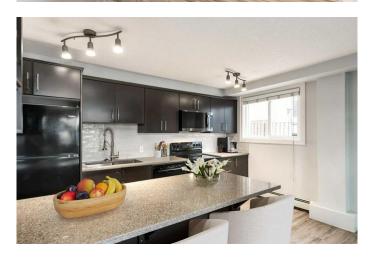

This bright and stylish 2-bedroom, 1-bathroom end unit condo offers the warmth of home with the modern upgrades you'II appreciate. Step inside to discover rich laminate floors and a fresh, neutral palette that complements any decor. The open-concept kitchen is both functional and elegant, complete with sleek granite countertops, rich espresso cabinetry, and a layout designed for both casual evenings and weekend entertaining.

### Interior

Interior Features Breakfast Bar, Granite Counters, Kitchen Island, Open Floorplan, Track

Lighting, Vinyl Windows

Appliances Dishwasher, Dryer, Electric Stove, Microwave Hood Fan, Refrigerator,