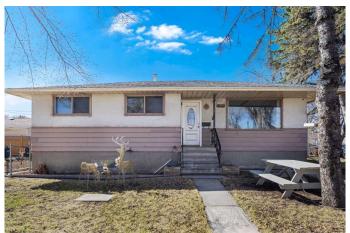

## \$599,900

4 Bedroom, 2.00 Bathroom, 1,051 sqft Residential on 0.15 Acres

Southview, Calgary, Alberta

An incredible opportunity awaits with this versatile property, situated on an M-CG zoned lotâ€"ideal for future redevelopment into townhomes or a fourplex (per City of Calgary zoning guidelines). Currently tenant-occupied, this home offers the flexibility to hold as a revenue property or move in and renovate over time to build equity. The home features solid bones and is located in a highly accessible area with excellent proximity to shopping, major thoroughfares, Bus Rapid Transit, and downtown Calgary. A double detached garage adds further value and rental potential. Whether you're an investor, developer, or savvy homebuyer, this is a rare chance to capitalize on a growing area!

#### **Exterior**

Exterior Features None

Lot Description See Remarks, Back Lane, Back Yard, City Lot, Corner Lot, Rectangular

LO

Roof Asphalt Shingle

Construction Stucco, Wood Frame

Foundation Poured Concrete