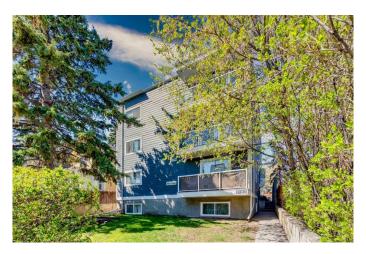

# \$209,000

1 Bedroom, 1.00 Bathroom, 494 sqft Residential on 0.00 Acres

Bankview, Calgary, Alberta

Welcome to your charming home in Bankview! This 1 bed, 1 bath gem offers a cozy haven with 493 sqft of living space. The bright and open layout feels clean and modern from the moment you step inside. The kitchen boasts newer additions including countertops, stainless steel dishwasher and refrigerator, as well as freshly painted cabinets. Timeless barn doors add a touch of character to the space. Step outside onto your west-facing deck with a beautiful glass railing, providing the perfect spot for your morning coffee or evening cocktail. The outdoor parking stall with a plug-in is perfect for cool winter days. Located steps from trendy 17th Avenue, this vibrant area offers amenities like grocery stores, restaurants, coffee shops and greenspaces. Convenient access to public transportation, Crowchild Trail and 14th Street completes this well managed property. Don't miss the opportunity to make this home yours!

# of Stories 4