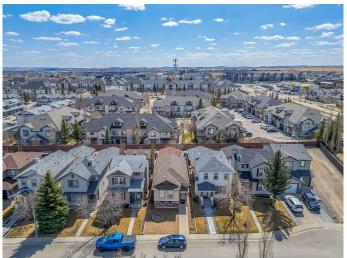

# \$546,000

2 Bedroom, 1.00 Bathroom, 904 sqft Residential on 0.07 Acres

Evergreen, Calgary, Alberta

Welcome to this well-situated home in the heart of Evergreen, a fully developed bi-level home that is not just ideally located, but also offers a sense of ease and convenience. It's close to all essential amenities, including shopping, public transit, schools, and easy access to major roadways. The main floor features a spacious living room with a cozy gas fireplace, an open kitchen with a nook area leading to a private deck, and two comfortable bedrooms upstairs, along with a full bathroom. The lower level boasts 9-foot ceilings and an expansive family room perfect for relaxation and entertainment, complemented by an additional full bathroom.

#### **Exterior**

Exterior Features None

Lot Description Rectangular Lot Roof Asphalt Shingle

Construction Brick, Concrete, Vinyl Siding, Wood Frame

Foundation Poured Concrete