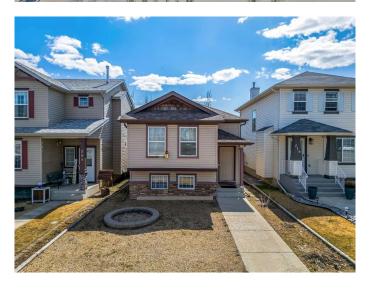

# \$546,000

2 Bedroom, 1.00 Bathroom, 904 sqft Residential on 0.07 Acres

Evergreen, Calgary, Alberta

Welcome to this well-situated home in the heart of Evergreen, a fully developed bi-level home that is not just ideally located, but also offers a sense of ease and convenience. It's close to all essential amenities, including shopping, public transit, schools, and easy access to major roadways. The main floor features a spacious living room with a cozy gas fireplace, an open kitchen with a nook area leading to a private deck, and two comfortable bedrooms upstairs, along with a full bathroom. The lower level boasts 9-foot ceilings and an expansive family room perfect for relaxation and entertainment, complemented by an additional full bathroom.

#### **Exterior**

Exterior Features None

Lot Description Rectangular Lot Roof Asphalt Shingle

Construction Brick, Concrete, Vinyl Siding, Wood Frame

Foundation Poured Concrete