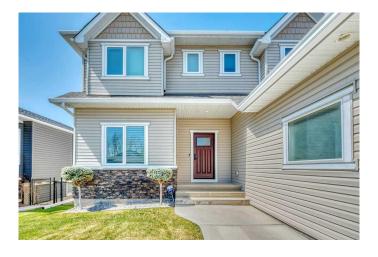

Step inside to discover a custom built open-concept layout featuring gorgeous oak flooring and custom built-ins throughout. The bright and airy white kitchen is a showstopper, complete with a spacious island perfect for casual meals or gathering with friends. Built-in speakers (inside and out) set the mood whether you're hosting or relaxing.

#### **Exterior**

Exterior Features Private Yard

Lot Description Back Yard, Backs on to Park/Green Space, Lawn, Front Yard

Roof Asphalt Shingle

Construction Stone, Vinyl Siding

Foundation Poured Concrete