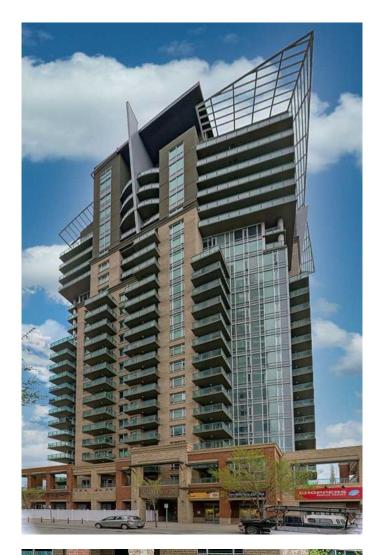

# \$399,900 - 601, 1410 1 Street Se, Calgary

MLS® #A2221434

## \$399,900

2 Bedroom, 2.00 Bathroom, 921 sqft Residential on 0.00 Acres

Beltline, Calgary, Alberta

PRICE REDUCED to SELL NOW!! Welcome to urban living at its finest! This stunning apartment at #601, 1410 1 Str. S.E. in Calgary offers a truly exceptional living experience. Boasting 920 square feet of well-designed space, this TWO-bedroom, TWO-bathroom gem is a testament to modern comfort and style. Upon entering, you'll be immediately captivated by the spacious and open floor plan. Natural light cascades through the windows, highlighting the beautiful VINYL, modern flooring that has been done to perfection. The heart of the home is the inviting kitchen with a convenient island, making meal preparation and entertaining a breeze. One of the property's standout features is the private balcony, where you can unwind while enjoying breathtaking views of the downtown of Calgary and the Rockies. It's the perfect spot to savor your morning coffee or host evening gatherings with friends. For those who appreciate an active lifestyle, this location is a dream come true. The property is in close proximity to a swimming pool, parks, a fitness center, tennis courts, and a variety of restaurants and coffee shops. Public transportation options are also just steps away, ensuring you can easily explore all that Calgary has to offer. In addition to its modern comforts, this apartment is environmentally conscious with efficient waste management practices in place. Underground, titled parking stall and the storage locker are included. Don't miss the opportunity to make this your new

#### Built in 2006

# of Stories 23

Exterior Features Balcony, BBQ gas line, Storage

Construction Brick, Concrete