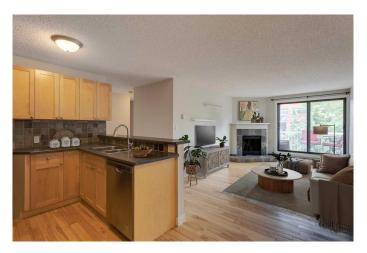

#### \$325,000

3 Bedroom, 1.00 Bathroom, 838 sqft Residential on 0.00 Acres

Lower Mount Royal, Calgary, Alberta

Looking for that just right inner-city home? This Lower Mount Royal beauty has it allâ€"and then some. Tucked away on a peaceful, tree-lined street, this rare 3-bedroom corner unit with 2 indoor parking stalls feels like a hidden gem, yet you're only a block from all the buzz of 17th Ave. Think coffee runs, brunch dates, boutique shopping, and spontaneous nights outâ€"all just steps away.

Inside, youâ€<sup>™</sup>II love the bright, open-concept layout with beautiful floors, fresh paint, a cozy wood-burning fireplace for those relaxing winter nights,, and a chic updated kitchen and bathroom. The private south-facing balcony is your go-to spot for sunshine and people-watching, while three exterior walls and an end-of-hall location mean max privacy and quiet vibes.

# **Essential Information**

| MLS® #         | A2226880          |
|----------------|-------------------|
| Price          | \$325,000         |
| Bedrooms       | 3                 |
| Bathrooms      | 1.00              |
| Full Baths     | 1                 |
| Square Footage | 838               |
| Acres          | 0.00              |
| Year Built     | 1983              |
| Туре           | Residential       |
| Sub-Type       | Apartment         |
| Style          | Single Level Unit |
| Status         | Active            |

## Interior

| Interior Features | No Animal Home, No Smoking Home, Storage                      |  |
|-------------------|---------------------------------------------------------------|--|
| Appliances        | Dishwasher, Electric Stove, Microwave Hood Fan, Refrigerator, |  |
|                   | Washer/Dryer                                                  |  |
| Heating           | Baseboard                                                     |  |
| Cooling           | None                                                          |  |
| Fireplace         | Yes                                                           |  |

| # of Fireplaces | 1            |
|-----------------|--------------|
| Fireplaces      | Wood Burning |
| # of Stories    | 4            |