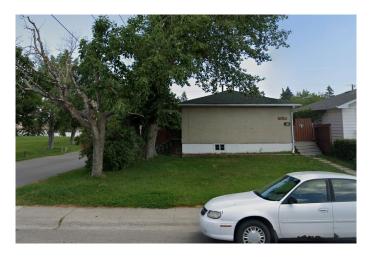

# \$474,900 - 902 35 Street Se, Calgary

MLS® #A2229544

#### \$474,900

1 Bedroom, 1.00 Bathroom, 900 sqft Residential on 0.12 Acres

Albert Park/Radisson Heights, Calgary, Alberta

ATTENTION ALL DEVELOPERS, BUILDERS & INVESTORS! Here is the exceptional opportunity that you have been searching for. This is a HUGE 41' x 130' zoned R-CG corner lot in Alberta park. Already zoned for row housing. AMAZING! Close to all levels of schools and tennis court. Easy access to Memorial, Deerfoot trail and downtown. There are infills already in the street.

Built in 1959

## Exterior

| Exterior Features | Private Yard                                                 |
|-------------------|--------------------------------------------------------------|
| Lot Description   | Back Lane, Back Yard, Corner Lot, Few Trees, Rectangular Lot |
| Roof              | Asphalt                                                      |
| Construction      | Stucco                                                       |
| Foundation        | Brick/Mortar                                                 |