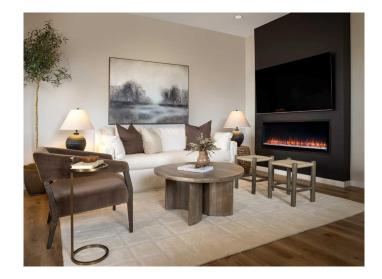

## \$624,900

4 Bedroom, 3.00 Bathroom, 1,850 sqft Residential on 0.01 Acres

Sawgrass Park, Airdrie, Alberta

Welcome to this beautifully crafted, home under construction in Sawgrass Park, offering exceptional flexibility, quality construction, and thoughtful upgrades throughout. Situated on a sunshine lot with a 20' x 21' garage-ready concrete parking pad, this home is designed to suit modern familiesâ€"whether you're accommodating guests, working from home, or planning for future development. Built by Hopewell Residential, a trusted master builder with over 30 years of experience, this home reflects the style, craftsmanship, and real value that has made Hopewell a leader in Alberta's homebuilding industry. With over 10,000 homes built and numerous awards to their name, Hopewell is known for creating homes that truly stand the test of time. The exterior of the home features durable James Hardie Board siding, which is not only eye-catching but also known for its exceptional durability, fire resistance, and low maintenanceâ€"adding long-term value and peace of mind. Inside, the thoughtful design continues with spindle railing, knockdown ceiling texture, and quartz countertops throughout. A unique feature of this layout is the main floor bedroom paired with a full bathroom, perfect for multi-generational living, guests, or a dedicated home office. The upgraded kitchen boasts pot lights, a chimney hood fan, built-in microwave, an extra bank of drawers, and a spacious layout that opens into the living and dining areasâ€"perfect for entertaining. Upstairs, the primary suite

includes a luxurious ensuite with a tile-to-ceiling shower surround and walk-in closet. Two additional bedrooms, another full bathroom with double sinks, and laundry round out the upper floor. The 9' foundation height in the sunshine basement allows for bright future living space, and with a separate side entrance and wet bar sink rough-in, it's ready for development into a future suite or customized lower-level layout. As an energuide builder, Hopewell takes energy efficiency seriously. This home includes triple-pane windows, low-flow toilets, high R-value insulation, electric water heater, and a high-efficiency furnaceâ€"all designed to lower your energy bills and increase year-round comfort. Additional features include an exterior gas line for a future BBQ, making your sunny backyard the perfect spot for outdoor enjoyment. Located in the vibrant and growing community of Sawgrass Park, you'II enjoy access to green spaces, future schools, recreational amenities, and the best of Airdrie living. Don't miss this opportunity to own a stylish, energy-efficient, and suite-ready home built by one of Alberta's most respected builders. Contact us today to book your private showing!