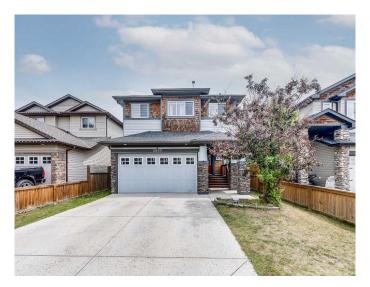

#### **Amenities**

Parking Spaces 4

Parking Concrete Driveway, Double Garage Attached, Garage Faces Front

# of Garages 2

# **Exterior**

Exterior Features None Lot Description Level

Roof Asphalt Shingle

Construction Stone, Vinyl Siding, Wood Frame, Shingle Siding

Foundation Poured Concrete