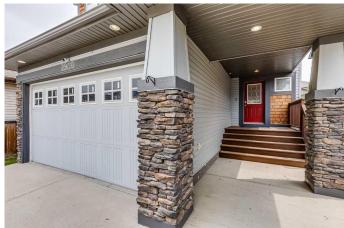

# \$559,900

4 Bedroom, 4.00 Bathroom, 1,545 sqft Residential on 0.09 Acres

Prairie Springs, Airdrie, Alberta

Amazing double attached garage house in Prairie Springs, Gorgeous kitchen with white cabinets, granite countertops and stainless steel appliances. Large master bedroom with 5 piece ensuite and walk in closet. Three bedrooms up and one bedroom down. Close to schools and walking paths. Book your visit today!

### Interior

Interior Features Double Vanity, Kitchen Island, No Smoking Home, Walk-In Closet(s),

Soaking Tub

Appliances Dishwasher, Dryer, Electric Stove, Garage Control(s), Microwave Hood

Fan, Refrigerator, Washer, Window Coverings, Humidifier, Water

Softener

Heating Forced Air, Natural Gas

Cooling None
Fireplace Yes
# of Fireplaces 1

Fireplaces Gas

Has Basement Yes

Basement Finished, Full