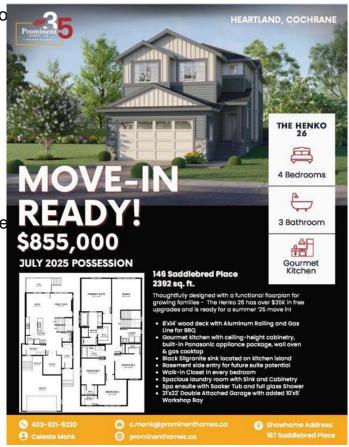

### \$855,000

4 Bedroom, 3.00 Bathroom, 2,392 sqft Residential on 0.12 Acres

Heartland, Cochrane, Alberta

Introducing The Henko 26 by Prominent Homes â€" a beautifully designed 2,392 sq. ft. 4-bedroom, 3-bathroom home, perfectly suited for growing families seeking comfort, style, and functionality. Set in the desirable community of Heartland, this quick possession home comes with over \$35,000 in free upgrades and is available for July 2025 possession.

The main level features a gourmet kitchen with ceiling-height cabinetry, a built-in Whirlpool appliance package including a gas cooktop, wall oven, SS hood fan and a striking black Silgranite sink set into the oversized island. A spacious dining and living area opens onto an 8' x 14' wood deck and a BBQ gas line, ideal for summer entertaining.

All four bedrooms include walk-in closets, and the spa-inspired primary ensuite boasts a soaker tub and full glass shower. The upper floor also offers a large laundry room with built-in cabinetry and sink for added convenience.

Some of the key highlights that set this gorgeous home apart from the competition include a side entry for future suite potential (subject to approval and permitting by the city/municipality), double attached garage (21' x 22') plus an extended 10' x 5' workshop bay, upgraded appliances and high-end finishes throughout, bright, functional floorplan ideal for families or multi-generational living.