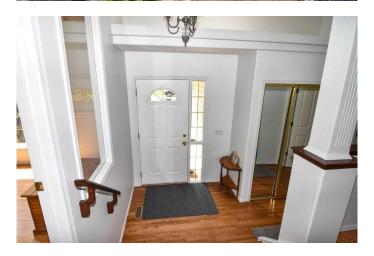

### \$575,000

3 Bedroom, 3.00 Bathroom, 1,402 sqft Residential on 0.18 Acres

Aspen Creek, Strathmore, Alberta

Spacious 3 - Bedroom bungalow with over 2500 sq ft of development. Features vaulted ceilings, granite countertops, 2 and a half bathrooms, main floor laundry, and an enclosed sunroom. Enjoy a private backyard with a 16x24 shed and covered patio, backing onto green space and canal. Heated double attached garage. Close to downtown with immediate possession available. Some furnishing negotiable. New RPR

#### Interior

Interior Features Ceiling Fan(s), See Remarks, Vaulted Ceiling(s)

Appliances Dishwasher, Electric Stove, Garage Control(s), Range Hood,

Refrigerator, Washer/Dryer

Heating Forced Air

Cooling None
Fireplace Yes
# of Fireplaces 1