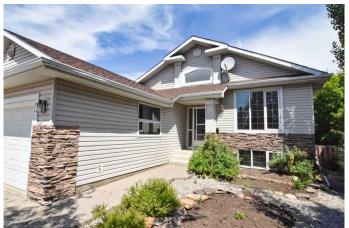

### \$575,000

3 Bedroom, 3.00 Bathroom, 1,402 sqft Residential on 0.18 Acres

Aspen Creek, Strathmore, Alberta

Spacious 3 - Bedroom bungalow with over 2500 sq ft of development. Features vaulted ceilings, granite countertops, 2 and a half bathrooms, main floor laundry, and an enclosed sunroom. Enjoy a private backyard with a 16x24 shed and covered patio, backing onto green space and canal. Heated double attached garage. Close to downtown with immediate possession available. Some furnishing negotiable. New RPR

#### **Exterior**

Exterior Features Other, Private Entrance, Storage

Lot Description Back Yard, Backs on to Park/Green Space, Few Trees, Irregular Lot,

Landscaped, Many Trees, No Neighbours Behind,

Creek/River/Stream/Pond