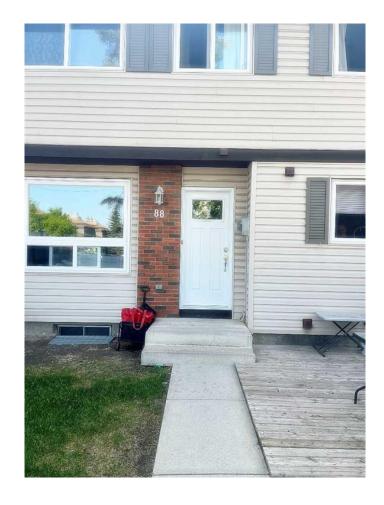

# \$375,000 - 88, 740 Bracewood Drive Sw, Calgary

MLS® #A2237273

# \$375,000

2 Bedroom, 2.00 Bathroom, 1,057 sqft Residential on 0.00 Acres

Braeside., Calgary, Alberta

Welcome to this bright and engaging fully finished unit tucked away in desirable Braeside. Lots of natural light from brand new vinyl windows and doors. Lots of upgrades including new paint and newer laminate. Private fenced front yard with large deck provides a private oasis for get togethers or barbeques. Two extra large bedrooms with a guest room in the fully finished basement. Basement boasts a large rec-room, full laundry and a guest beddroom. Assigned stall and lots of street parking, close to schools, transit, shopping, parks and pathways. Must be seen! Tenants rights, please provide 24 hours notice for showings.

# **Community Information**

Address 88, 740 Bracewood Drive Sw

Subdivision Braeside.
City Calgary
County Calgary
Province Alberta
Postal Code T2W 3N3